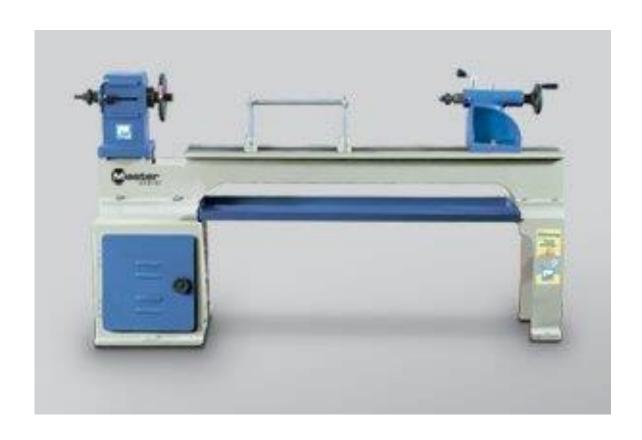

## WOOD LATHE (5 NOS)

Make: JAI

**Model**: J 911

Specifications:

| Length of bed               | 54"               |
|-----------------------------|-------------------|
| Width of bed                | 8 <del>1</del> "  |
| Height of centers           | 6½"               |
| Admit between centers       | 30"               |
| Approx. spindle speed - RPM | 700 / 1400 / 2800 |
| Face plate diameter         | 7 <del>1</del> "  |
| Power required HP/RPM       | 1 / 1440          |