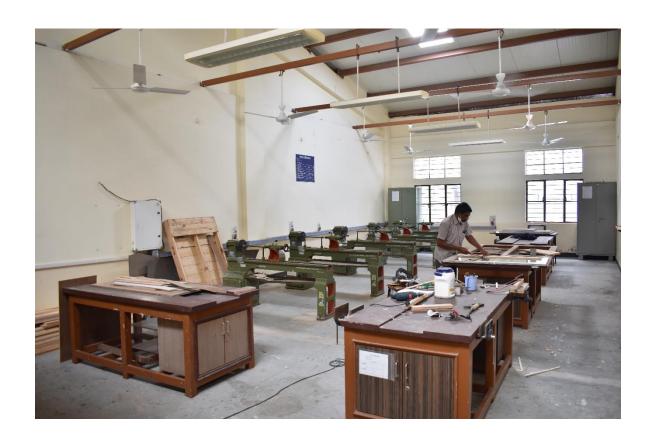

## Carpentry Section



## MULTIFUNCTION WOOD WORKING MACHINE

MAKE: JAI

**MODEL**: J-1010

Specifications:

| Surfacing capacity        | 10"    |
|---------------------------|--------|
| Max.planing width         | 10"    |
| Thicknessing capacity     | 7"     |
| Feeding speed-feet per    | 21     |
| Cutter block speed- RPM   | 4000   |
| Circular saw table size   | 10"    |
| Max.circular saw diameter | 12"    |
| Power required - HP / RPM | 3/1440 |



## WOOD LATHE (5 NOS)

Make: JAI

**Model**: J 911

Specifications:

| Length of bed               | 54"               |
|-----------------------------|-------------------|
| Width of bed                | 8 <del>1</del> "  |
| Height of centers           | 6½"               |
| Admit between centers       | 30"               |
| Approx. spindle speed - RPM