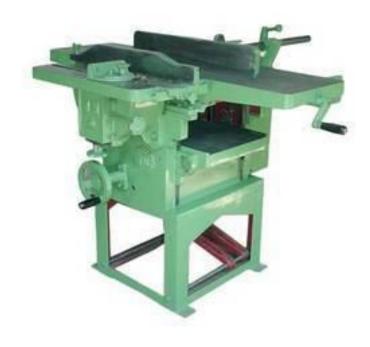

## MULTIFUNCTION WOOD WORKING MACHINE

MAKE: JAI

**MODEL**: J-1010

Specifications:

| Surfacing capacity        | 10"    |
|---------------------------|--------|
| Max.planing width         | 10"    |
| Thicknessing capacity     | 7"     |
| Feeding speed-feet per    | 21     |
| Cutter block speed- RPM   | 4000   |
| Circular saw table size   | 10"    |
| Max.circular saw diameter | 12"    |
| Power required - HP / RPM | 3/1440 |